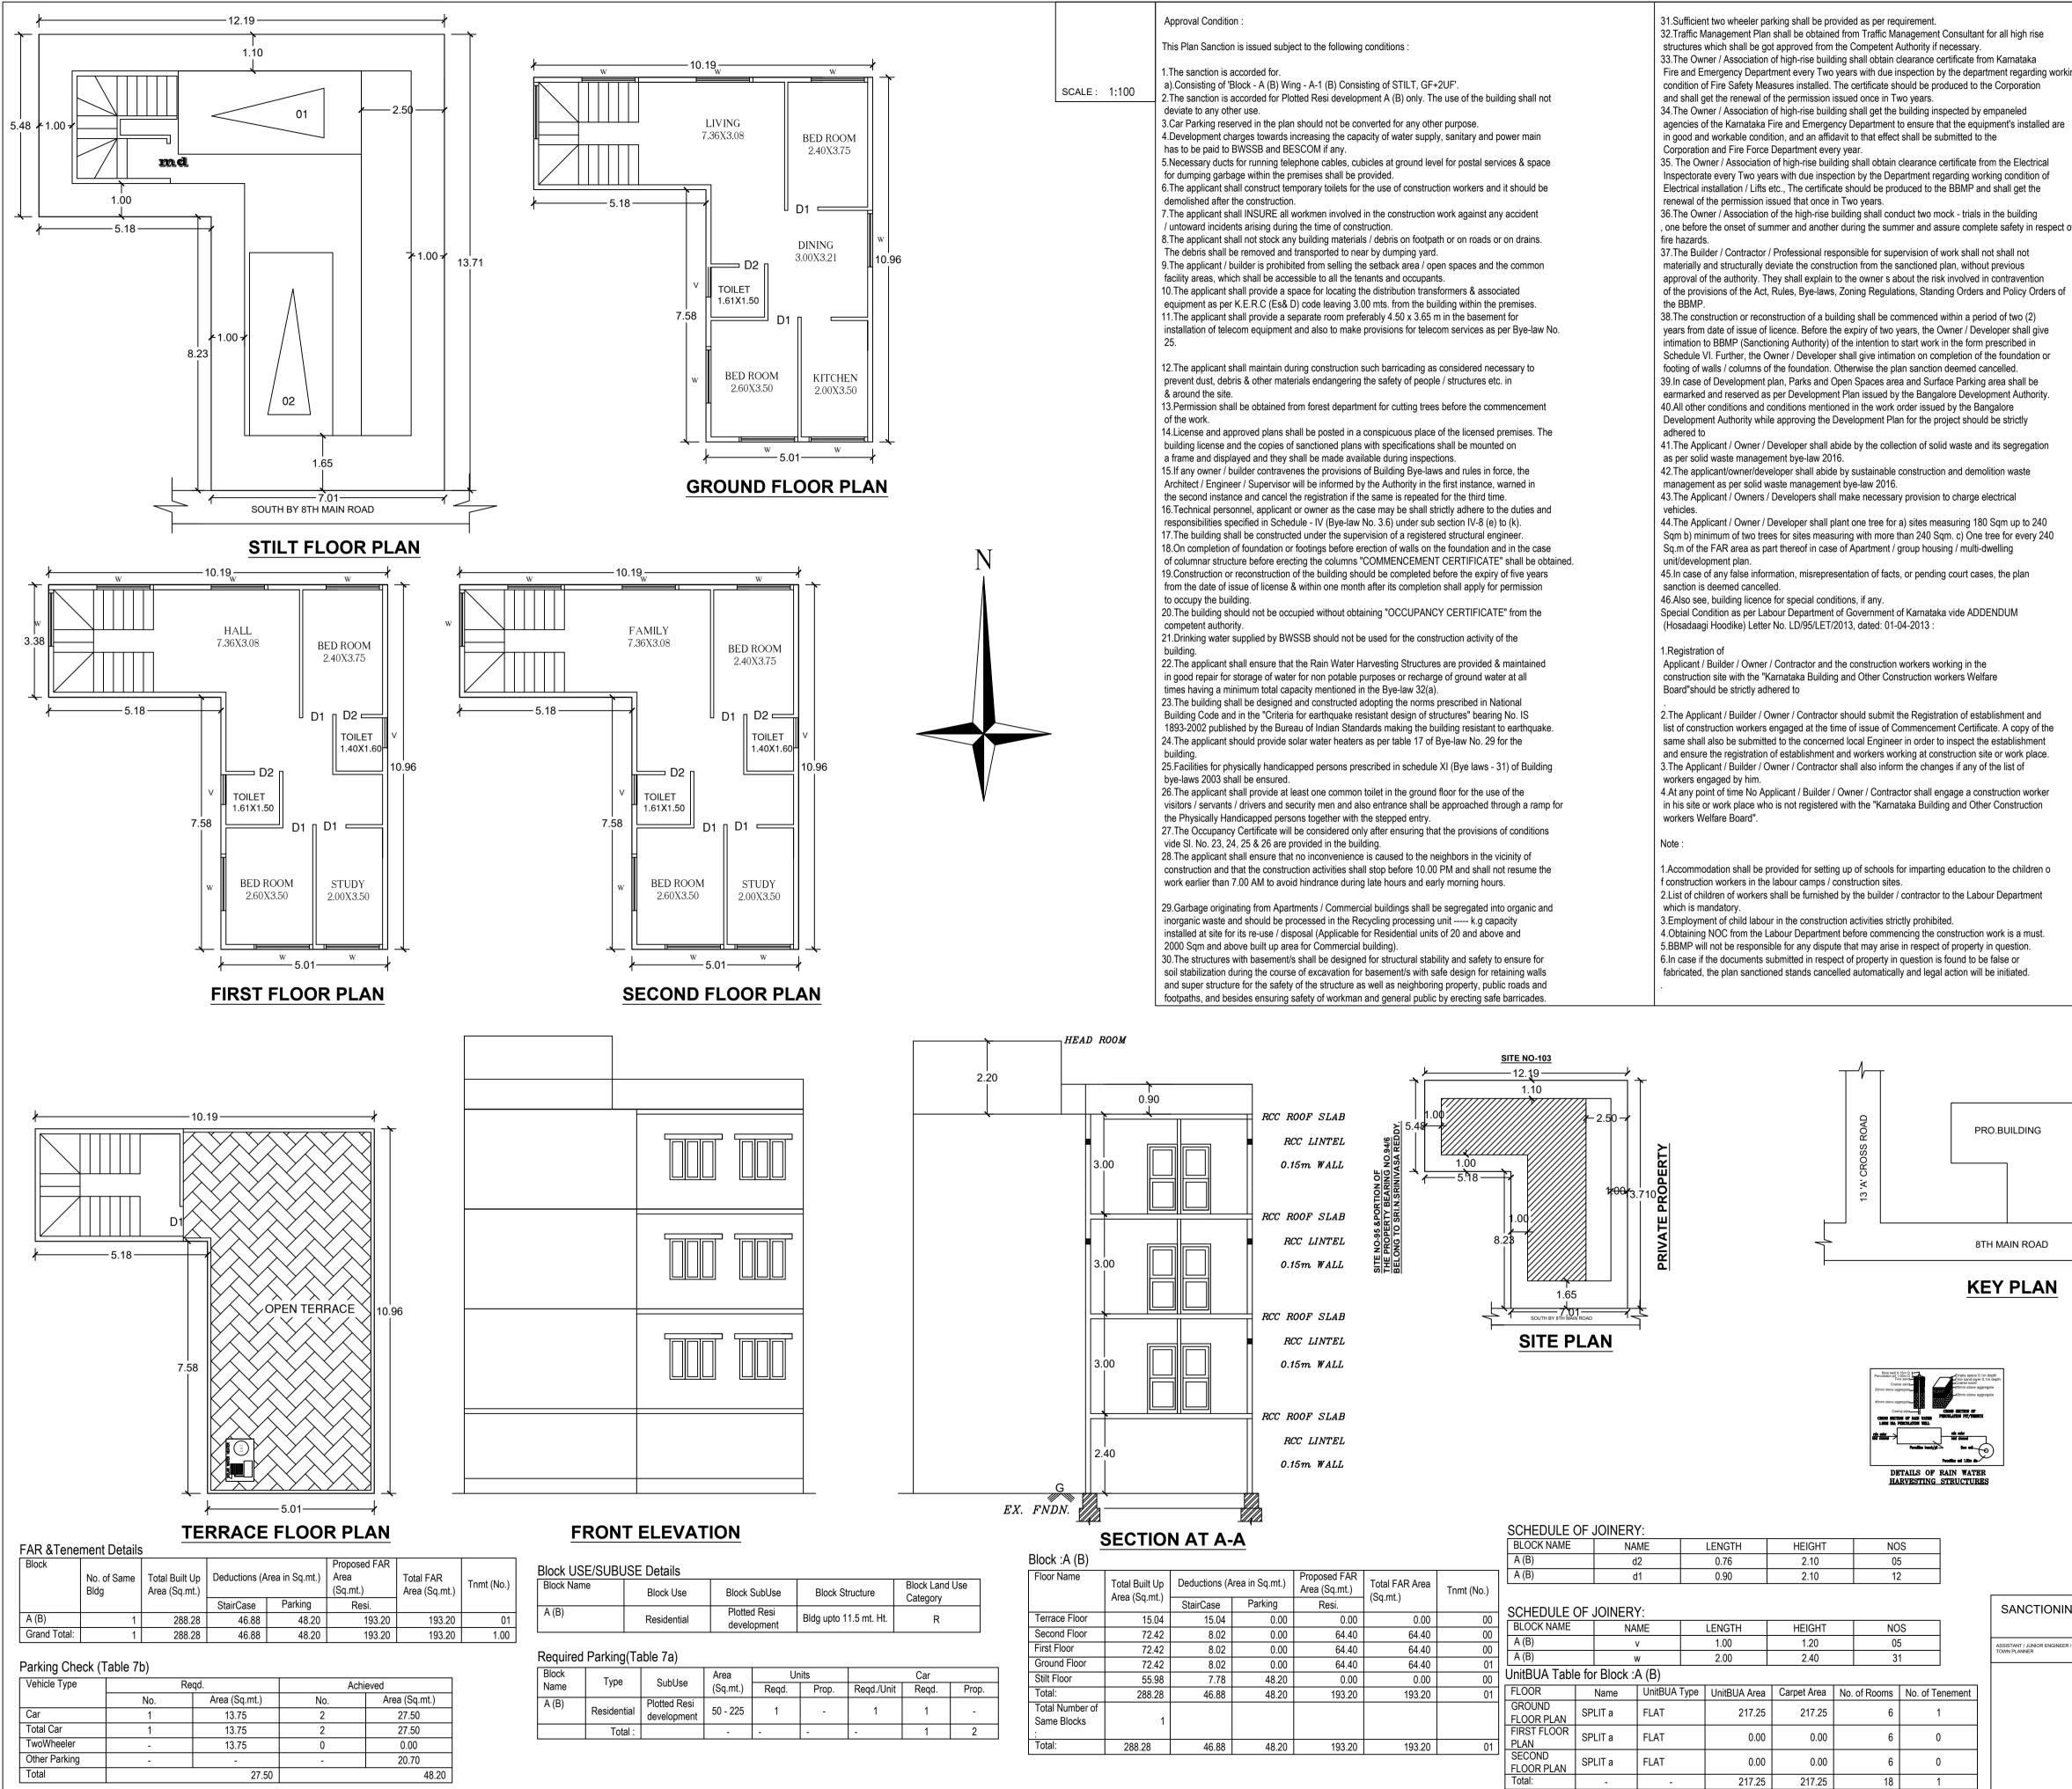

ISO\_A1\_(841.00\_x\_594.00\_MM)

|              | Approval Condition :                                                                                                                                                                                    | 31.Sufficient two wheeler parking shall be provided as per requirement.                                                                                                                     |
|--------------|---------------------------------------------------------------------------------------------------------------------------------------------------------------------------------------------------------|---------------------------------------------------------------------------------------------------------------------------------------------------------------------------------------------|
|              |                                                                                                                                                                                                         | 32.Traffic Management Plan shall be obtained from Traffic Management Consultant for all high rise                                                                                           |
|              | This Plan Sanction is issued subject to the following conditions :                                                                                                                                      | structures which shall be got approved from the Competent Authority if necessary.                                                                                                           |
|              |                                                                                                                                                                                                         | 33. The Owner / Association of high-rise building shall obtain clearance certificate from Karnataka                                                                                         |
|              | <ul> <li>1. The sanction is accorded for.</li> <li>a). Consisting of 'Block - A (B) Wing - A-1 (B) Consisting of STILT, GF+2UF'.</li> </ul>                                                             | Fire and Emergency Department every Two years with due inspection by the department regarding working                                                                                       |
| SCALE: 1:100 | 2. The sanction is accorded for Plotted Resi development A (B) only. The use of the building shall not                                                                                                  | condition of Fire Safety Measures installed. The certificate should be produced to the Corporation<br>and shall get the renewal of the permission issued once in Two years.                 |
|              | deviate to any other use.                                                                                                                                                                               | 34. The Owner / Association of high-rise building shall get the building inspected by empaneled                                                                                             |
|              | 3.Car Parking reserved in the plan should not be converted for any other purpose.                                                                                                                       | agencies of the Karnataka Fire and Emergency Department to ensure that the equipment's installed are                                                                                        |
|              | 4. Development charges towards increasing the capacity of water supply, sanitary and power main                                                                                                         | in good and workable condition, and an affidavit to that effect shall be submitted to the                                                                                                   |
|              | has to be paid to BWSSB and BESCOM if any.                                                                                                                                                              | Corporation and Fire Force Department every year.                                                                                                                                           |
|              | 5.Necessary ducts for running telephone cables, cubicles at ground level for postal services & space                                                                                                    | 35. The Owner / Association of high-rise building shall obtain clearance certificate from the Electrical                                                                                    |
|              | for dumping garbage within the premises shall be provided.                                                                                                                                              | Inspectorate every Two years with due inspection by the Department regarding working condition of                                                                                           |
|              | 6.The applicant shall construct temporary toilets for the use of construction workers and it should be<br>demolished after the construction.                                                            | Electrical installation / Lifts etc., The certificate should be produced to the BBMP and shall get the renewal of the permission issued that once in Two years.                             |
|              | 7. The applicant shall INSURE all workmen involved in the construction work against any accident                                                                                                        | 36.The Owner / Association of the high-rise building shall conduct two mock - trials in the building                                                                                        |
|              | / untoward incidents arising during the time of construction.                                                                                                                                           | , one before the onset of summer and another during the summer and assure complete safety in respect of                                                                                     |
|              | 8. The applicant shall not stock any building materials / debris on footpath or on roads or on drains.                                                                                                  | fire hazards.                                                                                                                                                                               |
|              | The debris shall be removed and transported to near by dumping yard.                                                                                                                                    | 37. The Builder / Contractor / Professional responsible for supervision of work shall not shall not                                                                                         |
|              | 9. The applicant / builder is prohibited from selling the setback area / open spaces and the common                                                                                                     | materially and structurally deviate the construction from the sanctioned plan, without previous                                                                                             |
|              | facility areas, which shall be accessible to all the tenants and occupants.                                                                                                                             | approval of the authority. They shall explain to the owner's about the risk involved in contravention                                                                                       |
|              | 10. The applicant shall provide a space for locating the distribution transformers & associated equipment as per K.E.R.C (Es& D) code leaving 3.00 mts. from the building within the premises.          | of the provisions of the Act, Rules, Bye-laws, Zoning Regulations, Standing Orders and Policy Orders of the BBMP.                                                                           |
|              | 11. The applicant shall provide a separate room preferably 4.50 x 3.65 m in the basement for                                                                                                            | 38. The construction or reconstruction of a building shall be commenced within a period of two (2)                                                                                          |
|              | installation of telecom equipment and also to make provisions for telecom services as per Bye-law No.                                                                                                   | years from date of issue of licence. Before the expiry of two years, the Owner / Developer shall give                                                                                       |
|              | 25.                                                                                                                                                                                                     | intimation to BBMP (Sanctioning Authority) of the intention to start work in the form prescribed in                                                                                         |
|              |                                                                                                                                                                                                         | Schedule VI. Further, the Owner / Developer shall give intimation on completion of the foundation or                                                                                        |
|              | 12. The applicant shall maintain during construction such barricading as considered necessary to                                                                                                        | footing of walls / columns of the foundation. Otherwise the plan sanction deemed cancelled.                                                                                                 |
|              | prevent dust, debris & other materials endangering the safety of people / structures etc. in                                                                                                            | 39.In case of Development plan, Parks and Open Spaces area and Surface Parking area shall be                                                                                                |
|              | & around the site.<br>13.Permission shall be obtained from forest department for cutting trees before the commencement                                                                                  | earmarked and reserved as per Development Plan issued by the Bangalore Development Authority.<br>40.All other conditions and conditions mentioned in the work order issued by the Bangalore |
|              | of the work.                                                                                                                                                                                            | Development Authority while approving the Development Plan for the project should be strictly                                                                                               |
|              | 14.License and approved plans shall be posted in a conspicuous place of the licensed premises. The                                                                                                      | adhered to                                                                                                                                                                                  |
|              | building license and the copies of sanctioned plans with specifications shall be mounted on                                                                                                             | 41. The Applicant / Owner / Developer shall abide by the collection of solid waste and its segregation                                                                                      |
|              | a frame and displayed and they shall be made available during inspections.                                                                                                                              | as per solid waste management bye-law 2016.                                                                                                                                                 |
|              | 15.If any owner / builder contravenes the provisions of Building Bye-laws and rules in force, the                                                                                                       | 42. The applicant/owner/developer shall abide by sustainable construction and demolition waste                                                                                              |
|              | Architect / Engineer / Supervisor will be informed by the Authority in the first instance, warned in the second instance and cancel the registration if the same is repeated for the third time.        | management as per solid waste management bye-law 2016.<br>43.The Applicant / Owners / Developers shall make necessary provision to charge electrical                                        |
|              | 16. Technical personnel, applicant or owner as the case may be shall strictly adhere to the duties and                                                                                                  | vehicles.                                                                                                                                                                                   |
|              | responsibilities specified in Schedule - IV (Bye-law No. 3.6) under sub section IV-8 (e) to (k).                                                                                                        | 44.The Applicant / Owner / Developer shall plant one tree for a) sites measuring 180 Sqm up to 240                                                                                          |
|              | 17. The building shall be constructed under the supervision of a registered structural engineer.                                                                                                        | Sqm b) minimum of two trees for sites measuring with more than 240 Sqm. c) One tree for every 240                                                                                           |
|              | 18.On completion of foundation or footings before erection of walls on the foundation and in the case                                                                                                   | Sq.m of the FAR area as part thereof in case of Apartment / group housing / multi-dwelling                                                                                                  |
|              | of columnar structure before erecting the columns "COMMENCEMENT CERTIFICATE" shall be obtained.                                                                                                         | unit/development plan.                                                                                                                                                                      |
|              | 19. Construction or reconstruction of the building should be completed before the expiry of five years                                                                                                  | 45.In case of any false information, misrepresentation of facts, or pending court cases, the plan<br>sanction is deemed cancelled.                                                          |
|              | from the date of issue of license & within one month after its completion shall apply for permission to occupy the building.                                                                            | 46.Also see, building licence for special conditions, if any.                                                                                                                               |
|              | 20. The building should not be occupied without obtaining "OCCUPANCY CERTIFICATE" from the                                                                                                              | Special Condition as per Labour Department of Government of Karnataka vide ADDENDUM                                                                                                         |
|              | competent authority.                                                                                                                                                                                    | (Hosadaagi Hoodike) Letter No. LD/95/LET/2013, dated: 01-04-2013 :                                                                                                                          |
|              | 21. Drinking water supplied by BWSSB should not be used for the construction activity of the                                                                                                            |                                                                                                                                                                                             |
|              | building.                                                                                                                                                                                               | 1.Registration of                                                                                                                                                                           |
|              | 22. The applicant shall ensure that the Rain Water Harvesting Structures are provided & maintained                                                                                                      | Applicant / Builder / Owner / Contractor and the construction workers working in the                                                                                                        |
|              | in good repair for storage of water for non potable purposes or recharge of ground water at all times having a minimum total capacity mentioned in the Bye-law 32(a).                                   | construction site with the "Karnataka Building and Other Construction workers Welfare                                                                                                       |
|              | 23. The building shall be designed and constructed adopting the norms prescribed in National                                                                                                            | Board"should be strictly adhered to                                                                                                                                                         |
|              | Building Code and in the "Criteria for earthquake resistant design of structures" bearing No. IS                                                                                                        | 2. The Applicant / Builder / Owner / Contractor should submit the Registration of establishment and                                                                                         |
|              | 1893-2002 published by the Bureau of Indian Standards making the building resistant to earthquake.                                                                                                      | list of construction workers engaged at the time of issue of Commencement Certificate. A copy of the                                                                                        |
|              | 24. The applicant should provide solar water heaters as per table 17 of Bye-law No. 29 for the                                                                                                          | same shall also be submitted to the concerned local Engineer in order to inspect the establishment                                                                                          |
|              | building.                                                                                                                                                                                               | and ensure the registration of establishment and workers working at construction site or work place.                                                                                        |
|              | 25.Facilities for physically handicapped persons prescribed in schedule XI (Bye laws - 31) of Building                                                                                                  | 3. The Applicant / Builder / Owner / Contractor shall also inform the changes if any of the list of                                                                                         |
|              | bye-laws 2003 shall be ensured.<br>26.The applicant shall provide at least one common toilet in the ground floor for the use of the                                                                     | workers engaged by him.<br>4.At any point of time No Applicant / Builder / Owner / Contractor shall engage a construction worker                                                            |
|              | visitors / servants / drivers and security men and also entrance shall be approached through a ramp for                                                                                                 | in his site or work place who is not registered with the "Karnataka Building and Other Construction                                                                                         |
|              | the Physically Handicapped persons together with the stepped entry.                                                                                                                                     | workers Welfare Board".                                                                                                                                                                     |
|              | 27. The Occupancy Certificate will be considered only after ensuring that the provisions of conditions                                                                                                  |                                                                                                                                                                                             |
|              | vide SI. No. 23, 24, 25 & 26 are provided in the building.                                                                                                                                              | Note :                                                                                                                                                                                      |
|              | 28. The applicant shall ensure that no inconvenience is caused to the neighbors in the vicinity of                                                                                                      | 4. A second star shall be any ideal for a think on a factor of facing a first star to the shiften se                                                                                        |
|              | construction and that the construction activities shall stop before 10.00 PM and shall not resume the                                                                                                   | 1.Accommodation shall be provided for setting up of schools for imparting education to the children o                                                                                       |
|              | work earlier than 7.00 AM to avoid hindrance during late hours and early morning hours.                                                                                                                 | f construction workers in the labour camps / construction sites.<br>2.List of children of workers shall be furnished by the builder / contractor to the Labour Department                   |
|              | 29.Garbage originating from Apartments / Commercial buildings shall be segregated into organic and                                                                                                      | which is mandatory.                                                                                                                                                                         |
|              | inorganic waste and should be processed in the Recycling processing unit k.g capacity                                                                                                                   | 3.Employment of child labour in the construction activities strictly prohibited.                                                                                                            |
|              | installed at site for its re-use / disposal (Applicable for Residential units of 20 and above and                                                                                                       | 4. Obtaining NOC from the Labour Department before commencing the construction work is a must.                                                                                              |
|              | 2000 Sqm and above built up area for Commercial building).                                                                                                                                              | 5.BBMP will not be responsible for any dispute that may arise in respect of property in question.                                                                                           |
|              | 30. The structures with basement/s shall be designed for structural stability and safety to ensure for                                                                                                  | 6. In case if the documents submitted in respect of property in question is found to be false or                                                                                            |
|              | soil stabilization during the course of excavation for basement/s with safe design for retaining walls                                                                                                  | fabricated, the plan sanctioned stands cancelled automatically and legal action will be initiated.                                                                                          |
|              | and super structure for the safety of the structure as well as neighboring property, public roads and footpaths, and besides ensuring safety of workman and general public by erecting safe barricades. |                                                                                                                                                                                             |
|              |                                                                                                                                                                                                         |                                                                                                                                                                                             |